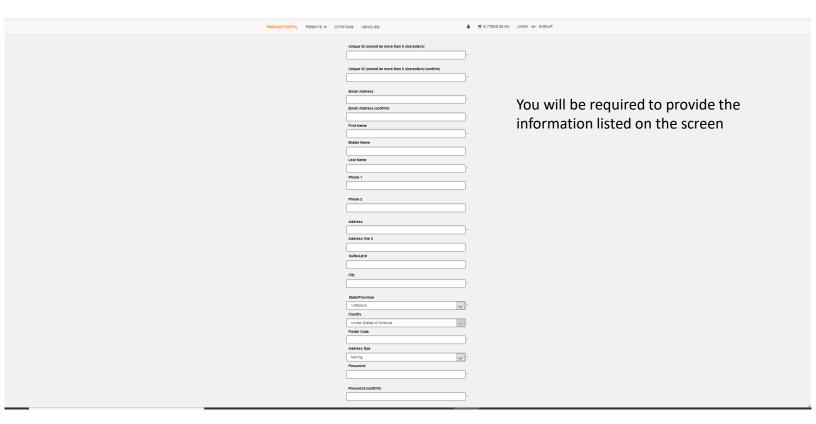

## **Daily Permit Selections**

Below are your daily permit selections.

You have the option to purchase another permit or you can proceed to checkout

## View Cart

Below are the items in your cart. If this is correct, click Pay Now to pay with Visa or Mastercard or select alternate payment method if it is a valiable for your oustomer group. You may add additional items to your cart as linked above. If you wish to cancel this transaction and clear your cart, click the Abandon link. Please Note; Currency of transaction is in U.S. dollars

Clicking on the "pay now" button will take you to the payment screen

Verify email address and click "continue checkout"