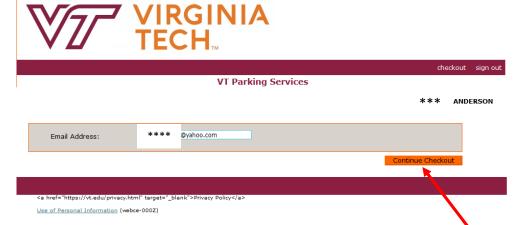

Clicking on the "pay now" button will take you to the payment screen

Verify email address and click "continue checkout"