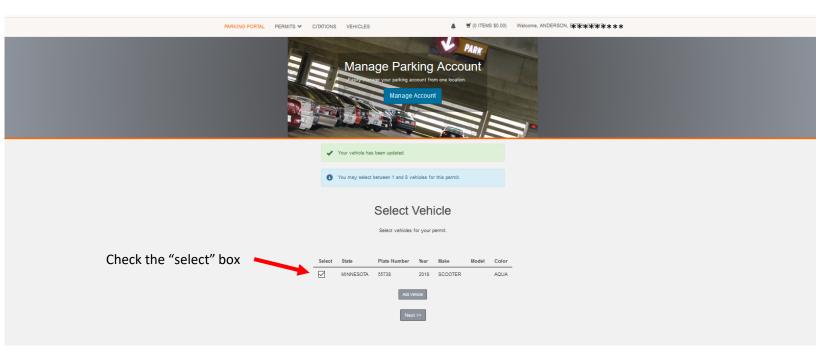

## **Daily Permit Selections**

Below are your daily permit selections.

You have the option to purchase another permit or you can proceed to checkout