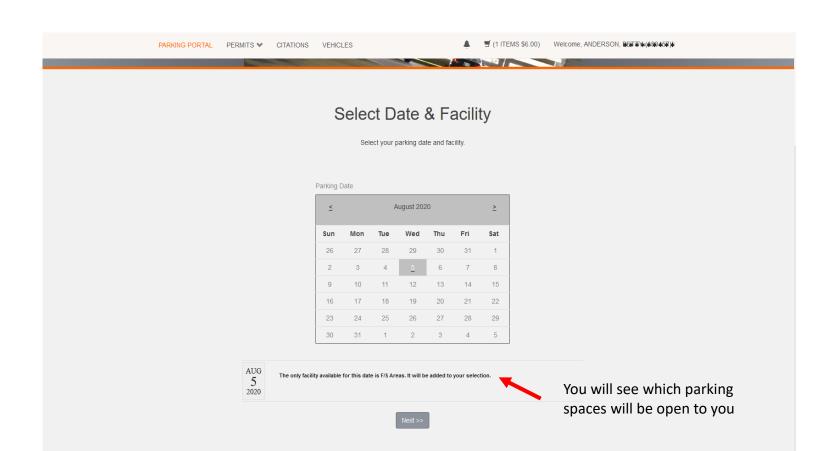

## Select Date & Facility

Select your parking date and facility.

Parking Date

| <u>&lt;</u> | ≤ August 2020 |     |     |     |     | ≥   |  |
|-------------|---------------|-----|-----|-----|-----|-----|--|
| Sun         | Mon           | Tue | Wed | Thu | Fri | Sat |  |
| 26          | 27            | 28  | 29  | 30  | 31  | 1   |  |
| 2           | 3             | 4   | 5   | 6   | 7   | 8   |  |
| 9           | 10            | 11  | 12  | 13  | 14  | 15  |  |
| 16          | 17            | 18  | 19  | 20  | 21  | 22  |  |
| 23          | 24            | 25  | 26  | 27  | 28  | 29  |  |
| 30          | 31            | 1   | 2   | 3   | 4   | 5   |  |

Select today's date; permits are available only for the current day