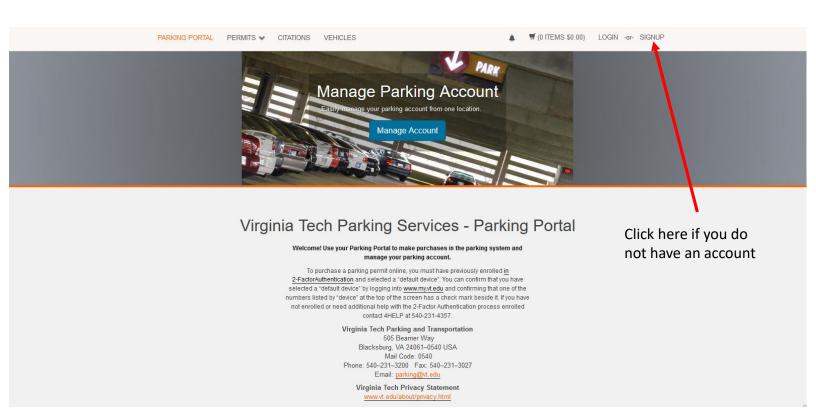

## **Daily Permit Selections**

Below are your daily permit selections.

You have the option to purchase another permit or you can proceed to checkout

## View Cart

Below are the items in your cart. If this is correct, click Pay Now to pay with Visa or Mastercard or select alternate payment method if it is a valiable for your oustomer group. You may add additional items to your cart as linked above. If you wish to cancel this transaction and clear your cart, click the Abandon link. Please Note; Currency of transaction is in U.S. dollars

Clicking on the "pay now" button will take you to the payment screen

Verify email address and click "continue checkout"