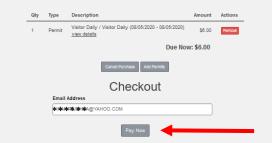

## View Cart

Below are the items in your cart. If this is correct, click Pay Now to pay with Visa or Mastercard or select alternate payment method if it is a valiable for your oustomer group. You may add additional items to your cart as linked above. If you wish to cancel this transaction and clear your cart, click the Abandon link. Please Note; Currency of transaction is in U.S. dollars

Clicking on the "pay now" button will take you to the payment screen

Verify email address and click "continue checkout"