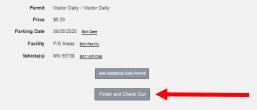

## **Daily Permit Selections**

Below are your daily permit selections.

You have the option to purchase another permit or you can proceed to checkout