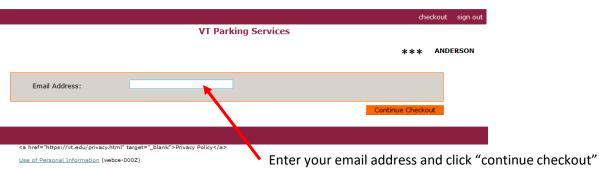

Clicking on the "pay now" button will take you to the payment screen

Verify email address and click "continue checkout"