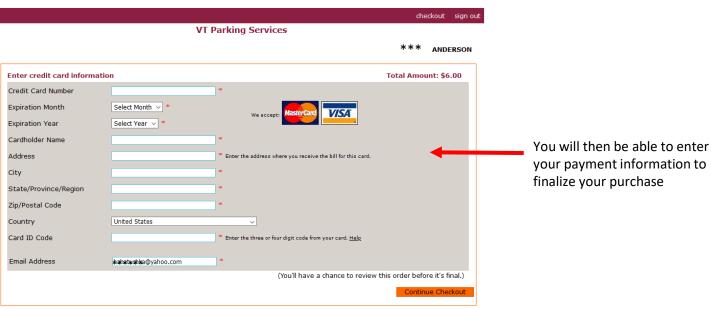

## View Cart

Below are the items in your cart. If this is correct, click Pay Now to pay with Visa or Mastercard or select alternate payment method if it is a valiable for your oustomer group. You may add additional items to your cart as linked above. If you wish to cancel this transaction and clear your cart, click the Abandon link. Please Note; Currency of transaction is in U.S. dollars