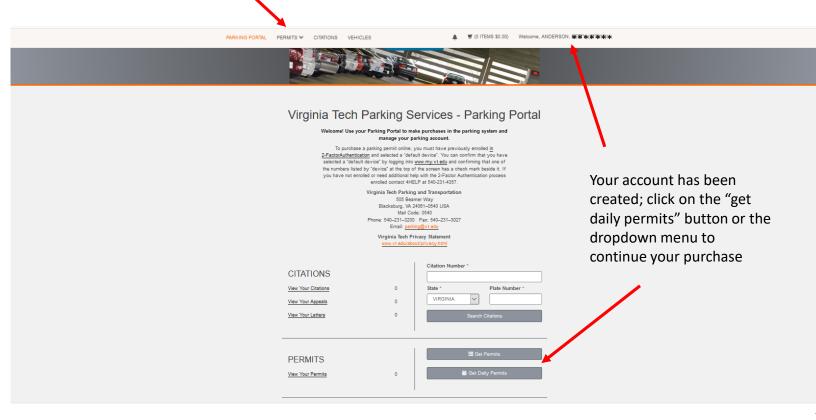

## **Daily Permit Selections**

Below are your daily permit selections.

You have the option to purchase another permit or you can proceed to checkout

## View Cart

Below are the items in your cart. If this is correct, click Pay Now to pay with Visa or Mastercard or select alternate payment method if it is a valiable for your oustomer group. You may add additional items to your cart as linked above. If you wish to cancel this transaction and clear your cart, click the Abandon link. Please Note; Currency of transaction is in U.S. dollars

Clicking on the "pay now" button will take you to the payment screen

Verify email address and click "continue checkout"