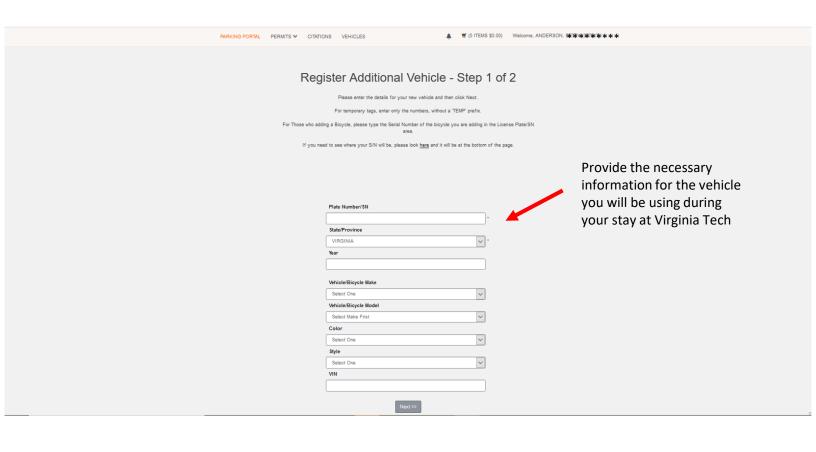

## **Daily Permit Selections**

Below are your daily permit selections.

You have the option to purchase another permit or you can proceed to checkout